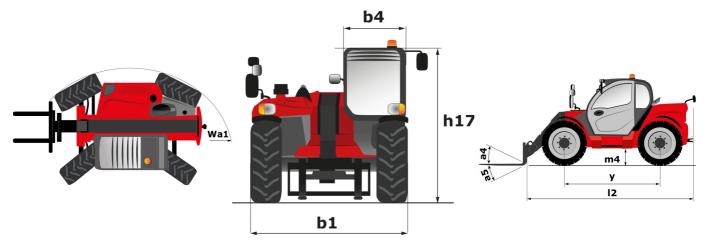

#### **м***L***т 630-115** *v* (**s1**) Created on September 1, 2025 at 6:06 AM UTC

| Capacities                                                        | Metric                                            |
|-------------------------------------------------------------------|---------------------------------------------------|
| Max. capacity                                                     | Q 3000 kg                                         |
| Max. lifting height                                               | h3 6.10 m                                         |
| Maximum outreach                                                  | 3.34 m                                            |
| Reach at max. height                                              | 0.90 m                                            |
| Breakout force with bucket                                        | 4914 daN                                          |
| Weight and dimensions                                             |                                                   |
| Unladen weight (with forks)                                       | 6960 kg                                           |
| Ground clearance                                                  | m4 0.39 m                                         |
| Wheelbase                                                         | y 2.69 m                                          |
| Overall length to carriage (with hitch)                           | l11 4.78 m                                        |
| Overall length to carriage (without hitch)                        | I3 4.63 m                                         |
| Front overhang                                                    | 1.25 m                                            |
| Overall width                                                     | b1 2.13 m                                         |
|                                                                   |                                                   |
| Overall cab width                                                 |                                                   |
| Overall height                                                    | h17 2.34 m                                        |
| Tilt-down angle                                                   | a5 133 °                                          |
| Tilt-up angle                                                     | a4 13 °                                           |
| External turning radius (over tyres)                              | Wa1 3.68 m                                        |
| Standard tires                                                    | Alliance - A580 - 405/70 R24 152A8                |
| Drive wheels (front / rear)                                       | 2/2                                               |
| Steering wheels (front / rear)                                    | 2/2                                               |
| Performances                                                      |                                                   |
| Lifting                                                           | 6.50 s                                            |
| Lowering                                                          | 4.90 s                                            |
| Extension                                                         | 5.80 s                                            |
| Retraction                                                        | 5.30 s                                            |
| Crowd                                                             | 3.20 s                                            |
| Dump                                                              | 2.60 s                                            |
| Engine                                                            |                                                   |
| Engine brand                                                      | Deutz                                             |
| Engine norm                                                       | Stage V                                           |
| Engine model                                                      | TCD 3.6 L4                                        |
| Number of cylinders - Capacity of cylinders                       | 4 - 3621 cm <sup>3</sup>                          |
|                                                                   |                                                   |
| I.C. Engine power rating / Power                                  | 116 Hp / 85 kW                                    |
| Max. torque / Engine rotation                                     | 460 Nm @1600 mm                                   |
| Drawbar pull (Laden)                                              | 6500 daN                                          |
| Reversible fan                                                    | Standard                                          |
| Engine cooling system                                             | 4 radiators (water + intercooler + oil + fuel)    |
| HVO validated (according to EN 15940 standard)                    | Yes                                               |
| Transmission                                                      |                                                   |
| Transmission type                                                 | M-Varioshift                                      |
| Number of gears (forward / reverse)                               | 2 / 2                                             |
| Max. travel speed (may vary according to applicable regulations)  | 40 km/h                                           |
| Differential lock                                                 | Limited slip differential on front axle           |
| Parking brake                                                     | Manual                                            |
| Service brake                                                     | Oil-Immersed multi-discs braking on front axles   |
| Hydraulics                                                        |                                                   |
| Hydraulic pump type                                               | Gear pump                                         |
| Hydraulic flow - Pressure                                         | 106 l/min - 250 bar                               |
| Flow sharing distributor                                          | Option                                            |
| Tank capacities                                                   |                                                   |
| Hydraulic tank capacity                                           | 94                                                |
| Fuel tank                                                         | 78                                                |
| Diesel Exhaust fluid (AdBlue® type)                               | 131                                               |
| Noise and vibration                                               | 131                                               |
|                                                                   |                                                   |
| Noise at driving position (LpA) tested following NF EN 12053 norm | 73 dB                                             |
| Noise to environment (LwA)                                        | 106 dB                                            |
| Vibration on hands/arms                                           | < 2.50 m/s²                                       |
| Miscellaneous                                                     |                                                   |
|                                                                   |                                                   |
| Tractor homologation                                              | Tractor homologation                              |
|                                                                   | Tractor homologation<br>Cabin ROPS - FOPS level 2 |

### MLT 630-115 V (S1) - Dimensional drawing