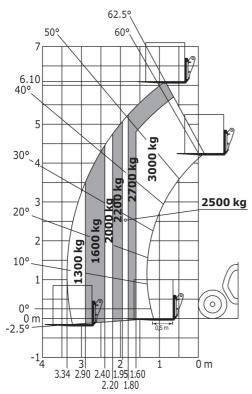

## MLT 630-115 V (S1) - Load chart

Machine on tires with forks Metric

Head Office B.P. 249 - 430 rue de l'Aubinière 44150 Ancenis Cedex - France Tel: +33 (0)2 40 09 10 11 - Fax: +33 (0)2 40 09 10 97 www.manitou.com